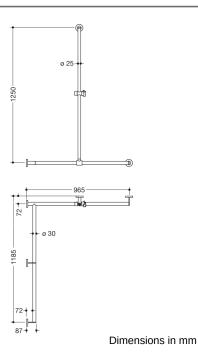

## Properties

Shower handrail with sliding shower holder bar, System 900, Corner mounting

- Rails arranged vertically and horizontally, Rods connected at right angles with fixing rosettes and shower holder
- with shower rail that can be moved sideways (for installation)
- left-hand version
- Vertical length 1250 mm, horizontal lengths (corner mounting) 965 mm and 1185 mm, 87 mm depth
- Vertical rod diameter 25 mm, horizontal rail diameter 30 mm, Tube thickness 2 mm, Rosette diameter 70 mm
- Made from high-quality stainless steel, powder-coated in HEWI colours WD (deep matt white), JK (matt black) and DD (matt dark grey pearl mica)
- · Shower holder made of plastic, chrome-plated
- Suitable for hand showers from various manufacturers
- · Shower holder can be tilted with a catch and adjusted in height by turning the spring-loaded reset mechanism
- Conical adapter on shower head holder makes it easier to hook in the shower head
- reduced number of mounting roses due to innovative corner connection
- including non-corrosive and tested HEWI fixing material for wall mounting and sealing tape to seal the drilling points, with a maximum support spacing of 850 mm
- Please note when using with suspended seats: Compatibility check required.
- tested up to 200 kg when used with HEWI fixing material
- · Recommended maximum weight of the user: 150 kg
- A detailed list of the possible combinations of grab rails, Angled rails and shower handrails with matching hanging seats can be found in our online catalogue in the download area of the respective product.