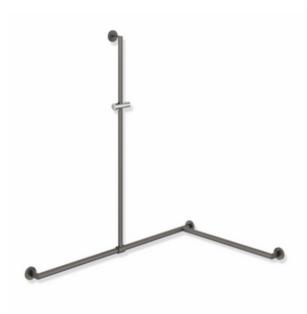

## Properties

Shower handrail with sliding shower holder bar, System 900, Corner mounting

- Rails arranged vertically and horizontally, Rods connected at right angles with fixing rosettes and shower holder
- with shower rail that can be moved sideways (for installation)
- left-hand version
- Vertical length 1250 mm, horizontal lengths (corner mounting) 965 mm and 1185 mm, 87 mm depth
- Vertical rod diameter 25 mm, horizontal rail diameter 30 mm, Tube thickness 2 mm, Rosette diameter 70 mm
- Made from high-quality stainless steel, powder-coated in HEWI colours WD (deep matt white), JK (matt black) and DD (matt dark grey pearl mica)
- · Shower holder made of plastic, chrome-plated
- Suitable for hand showers from various manufacturers
- · Shower holder can be tilted with a catch and adjusted in height by turning the spring-loaded reset mechanism
- Conical adapter on shower head holder makes it easier to hook in the shower head
- reduced number of mounting roses due to innovative corner connection
- including non-corrosive and tested HEWI fixing material for wall mounting and sealing tape to seal the drilling points, with a maximum support spacing of 850 mm
- Please note when using with suspended seats: Compatibility check required.
- tested up to 200 kg when used with HEWI fixing material
- · Recommended maximum weight of the user: 150 kg
- A detailed list of the possible combinations of grab rails, Angled rails and shower handrails with matching hanging seats can be found in our online catalogue in the download area of the respective product.