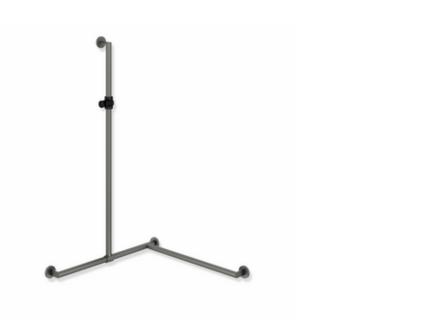

Properties

Shower handrail with sliding shower head rail, System 900

- · vertical and horizontally arranged rails connected at right angles with mounting roses and shower head holder
- with shower head rail that can be pushed to the side (for installation)
- right-hand version
- vertical length 49 3/16 inch (1250 mm), horizontal lengths (corner mounting) 37 5/16 inch (947 mm) and 25 1/2 inch (647 mm), 2 3/4 inch (70 mm) deep
- rail diameter 1 1/4 inch (32 mm), tube thickness 1/16 inch (2 mm), rose diameter 2 3/4 inch (70 mm)
- weight capacity up to 330 lbs (150 kg)
- made of high-quality stainless steel, powder-coated in the HEWI colour CV (matt black) and ER (matt dark grey pearl mica) with a showerhead holder in matt black polyamide or powder-coated in the HEWI colour AS (matt white) with a showerhead holder in matt white polyamide
- suitable for shower heads of various manufacturers
- shower head holder can be tilted continuously and, after pressing a large pushbutton, its height can be adjusted
- · conical adapter on shower head holder makes it easier to hook in the shower head
- reduced number of mounting roses due to innovative corner connection
- including non-corrosive and tested HEWI fixing material for wall mounting and sealing tape for sealing the drilling points
- fulfils the requirements of the 2010 ADA Standards and ICC/ANSI A117.1-2017