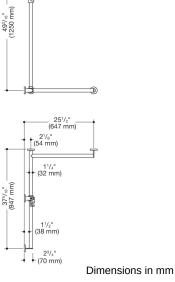

Properties

Shower handrail with sliding shower head rail, System 900

- · vertical and horizontally arranged rails connected at right angles with mounting roses and shower head holder
- with shower head rail that can be pushed to the side (for installation)
- right-hand version
- vertical length 49 3/16 inch (1250 mm), horizontal lengths (corner mounting) 37 5/16 inch (947 mm) and 25 1/2 inch (647 mm), 2 3/4 inch (70 mm) deep
- rail diameter 1 1/4 inch (32 mm), tube thickness 1/16 inch (2 mm), rose diameter 2 3/4 inch (70 mm)
- weight capacity up to 330 lbs (150 kg)
- made of high-quality stainless steel, powder-coated in the HEWI colour CV (matt black) and ER (matt dark grey pearl mica) with a showerhead holder in matt black polyamide or powder-coated in the HEWI colour AS (matt white) with a showerhead holder in matt white polyamide
- suitable for shower heads of various manufacturers
- shower head holder can be tilted continuously and, after pressing a large pushbutton, its height can be adjusted
- · conical adapter on shower head holder makes it easier to hook in the shower head
- reduced number of mounting roses due to innovative corner connection
- including non-corrosive and tested HEWI fixing material for wall mounting and sealing tape for sealing the drilling points
- fulfils the requirements of the 2010 ADA Standards and ICC/ANSI A117.1-2017