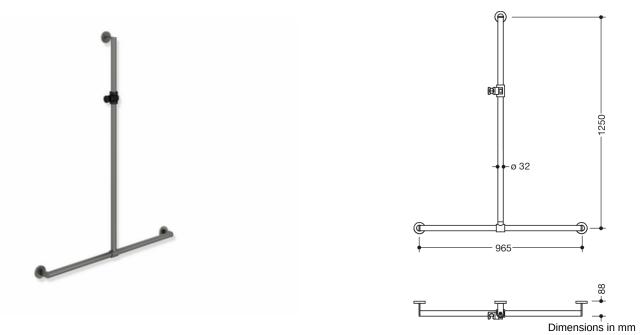

## Properties

Shower handrail with sliding shower holder bar, System 900

- Rails arranged vertically and horizontally, Rods connected at right angles with fixing rosettes and shower holder
- with shower rail that can be moved sideways (for installation)
- Vertical length 1250 mm, Horizontal length 965 mm, 88 mm deep
- Rod diameter 32 mm, Tube thickness 2 mm, Rosette diameter 70 mm
- Made from high-quality stainless steel, powder-coated in HEWI colour CV (deep matt black) and ER (deep
  matt dark grey pearl mica) with shower head holder made of black matt polyamide or powder-coated in HEWI
  colour AS (deep matt white) with shower head holder made of white matt polyamide
- · Suitable for hand showers from various manufacturers
- Shower holder can be continuously tilted and adjusted in height by pressing a large push button
- · Conical adapter on shower head holder makes it easier to hook in the shower head
- including corrosion-free and tested HEWI fixing material for wall mounting and sealing tape to seal the drilling points
- Please note when using with suspended seats: Compatibility check required.
- tested up to 200 kg when used with HEWI fixing material
- Recommended maximum weight of the user: 150 kg
- A detailed list of the possible combinations of grab rails, Angled rails and shower handrails with matching hanging seats can be found in our online catalogue in the download area of the respective product.