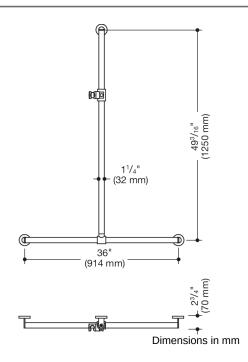

## **Properties**

Shower handrail with sliding shower head rail, System 900

- · vertical and horizontally arranged rails connected at right angles with mounting roses and shower head holder
- with shower head rail that can be pushed to the side (for installation)
- vertical length 49 3/16 inch (1250 mm), horizontal length 36 inch (914 mm), 2 3/4 inch (70 mm) deep
- rail diameter 1 1/4 inch (32 mm), tube thickness 1/16 inch (2 mm), rose diameter 2 3/4 inch (70 mm)
- made of high-quality stainless steel, powder-coated in the HEWI colour CV (matt black) and ER (matt dark grey pearl mica) with a showerhead holder in matt black polyamide or powder-coated in the HEWI colour AS (matt white) with a showerhead holder in matt white polyamide
- suitable for shower heads of various manufacturers
- shower head holder can be tilted continuously and, after pressing a large pushbutton, its height can be adjusted
- conical adapter on shower head holder makes it easier to hook in the shower head
- including non-corrosive and tested HEWI fixing material for wall mounting and sealing tape for sealing the drilling points
- maximum loading capacity 330 lbs (150 kg)
- fulfils the requirements of the 2010 ADA Standards and ICC/ANSI A117.1-2017