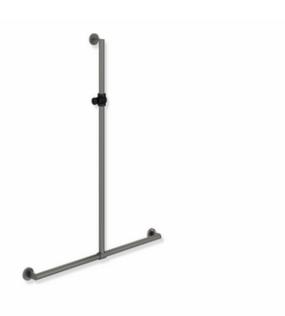

## **Properties**

Shower handrail with sliding shower head rail, System 900

- · vertical and horizontally arranged rails connected at right angles with mounting roses and shower head holder
- with shower head rail that can be pushed to the side (for installation)
- vertical length 49 3/16 inch (1250 mm), horizontal length 36 inch (914 mm), 2 3/4 inch (70 mm) deep
- rail diameter 1 1/4 inch (32 mm), tube thickness 1/16 inch (2 mm), rose diameter 2 3/4 inch (70 mm)
- made of high-quality stainless steel, powder-coated in the HEWI colour CV (matt black) and ER (matt dark grey pearl mica) with a showerhead holder in matt black polyamide or powder-coated in the HEWI colour AS (matt white) with a showerhead holder in matt white polyamide
- suitable for shower heads of various manufacturers
- shower head holder can be tilted continuously and, after pressing a large pushbutton, its height can be adjusted
- conical adapter on shower head holder makes it easier to hook in the shower head
- including non-corrosive and tested HEWI fixing material for wall mounting and sealing tape for sealing the drilling points
- maximum loading capacity 330 lbs (150 kg)
- fulfils the requirements of the 2010 ADA Standards and ICC/ANSI A117.1-2017