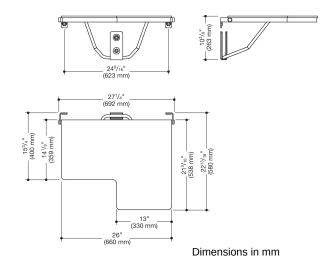

## **Properties**

Shower folding seat, L-shape (USA)

- · made of high-quality stainless steel with one-piece HPL seat, screwed from the underside
- · functions as a secure seat in the shower area
- can be folded up
- · wall bracket made of stainless steel
- · projecting seat element left
- projecting seat element: 13 inch (330 mm) wide and 22 13/16 inch (580 mm) deep
- narrow seat element: 13 inch (330 mm) wide and 15 3/4 inch (400 mm) deep
- low-maintenance brakes on shower seat allow seat surface to remain in an upright position after folding up
- surfaces enable easy cleaning and hygiene
- additional wall support with high-quality stainless steel bracket with stainless steel wall bracket

Telephon: +49 5691 82-0

Fax: +49 5691 82-319

- includes fixing material for mounting to cavity walls with wood backlining of two 2 inch x 12 inch laminate or hardwood boards connected with a 1/2 inch x 12 inch plywood board
- maximum loading capacity 450 lbs (204 kg)
- meets requirements according to 2010 ADA standards and ICC / ANSI A117.1-2017
- shipping only possible on pallet