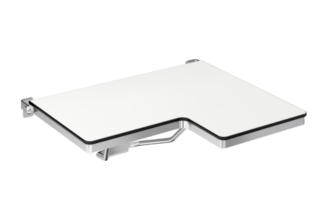

## **Properties**

Shower folding seat, L-shape (USA)

- · made of high-quality stainless steel with one-piece HPL seat, screwed from the underside
- · functions as a secure seat in the shower area
- can be folded up
- · wall bracket made of stainless steel
- · projecting seat element left
- projecting seat element: 13 inch (330 mm) wide and 22 13/16 inch (580 mm) deep
- narrow seat element: 13 inch (330 mm) wide and 15 3/4 inch (400 mm) deep
- low-maintenance brakes on shower seat allow seat surface to remain in an upright position after folding up
- surfaces enable easy cleaning and hygiene
- additional wall support with high-quality stainless steel bracket with stainless steel wall bracket