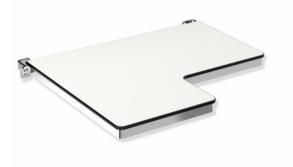

## **Properties**

Shower folding seat, L-shape (USA)

- made of high-quality polished stainless steel with one-piece HPL seat, screwed from the underside
- functions as a secure seat in the shower area
- can be folded up
- wall bracket made of stainless steel
- projecting seat element right
- projecting seat element: 13 inch (330 mm) wide and 22 13/16 inch (580 mm) deep
- narrow seat element: 13 inch (330 mm) wide and 15 3/4 inch (400 mm) deep
- · low-maintenance brakes on shower seat allow seat surface to remain in an upright position after folding up
- surfaces enable easy cleaning and hygiene
- additional wall support with high-quality polished stainless steel bracket with high-quality polished stainless steel wall bracket
- includes fixing material for mounting to cavity walls with wood backlining of two 2 inch x 12 inch laminate or hardwood boards connected with a 1/2 inch x 12 inch plywood board
- maximum loading capacity 450 lbs (204 kg)
- meets requirements according to 2010 ADA standards and ICC / ANSI A117.1-2017
- shipping only possible on pallet