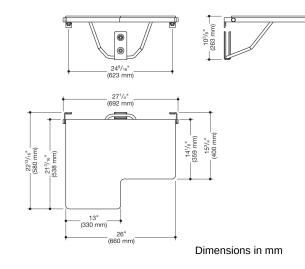

## **Properties**

Shower folding seat, L-shape (USA)

- made of high-quality polished stainless steel with one-piece HPL seat, screwed from the underside
- functions as a secure seat in the shower area
- can be folded up
- wall bracket made of stainless steel
- projecting seat element right
- projecting seat element: 13 inch (330 mm) wide and 22 13/16 inch (580 mm) deep
- narrow seat element: 13 inch (330 mm) wide and 15 3/4 inch (400 mm) deep
- · low-maintenance brakes on shower seat allow seat surface to remain in an upright position after folding up
- surfaces enable easy cleaning and hygiene
- additional wall support with high-quality polished stainless steel bracket with high-quality polished stainless steel wall bracket
- includes fixing material for mounting to cavity walls with wood backlining of two 2 inch x 12 inch laminate or hardwood boards connected with a 1/2 inch x 12 inch plywood board
- maximum loading capacity 450 lbs (204 kg)
- meets requirements according to 2010 ADA standards and ICC / ANSI A117.1-2017
- shipping only possible on pallet