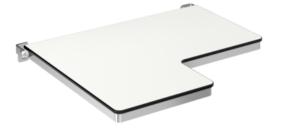

## Properties

Shower folding seat, L-shape (USA)

- · made of high-quality stainless steel with one-piece HPL seat, screwed from the underside
- functions as a secure seat in the shower area
- can be folded up
- wall bracket made of stainless steel
- projecting seat element right
- projecting seat element: 13 inch (330 mm) wide and 22 13/16 inch (580 mm) deep
- narrow seat element: 13 inch (330 mm) wide and 15 3/4 inch (400 mm) deep
- low-maintenance brakes on shower seat allow seat surface to remain in an upright position after folding up
- · surfaces enable easy cleaning and hygiene
- · additional wall support with high-quality stainless steel bracket with stainless steel wall bracket
- includes fixing material for mounting to cavity walls with wood backlining of two 2 inch x 12 inch laminate or hardwood boards connected with a 1/2 inch x 12 inch plywood board
- maximum loading capacity 450 lbs (204 kg)
- meets requirements according to 2010 ADA standards and ICC / ANSI A117.1-2017
- shipping only possible on pallet