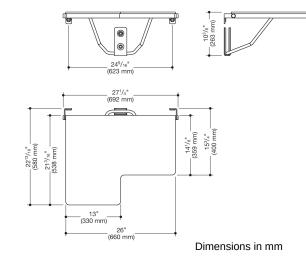

## Properties

Shower folding seat, L-shape (USA)

- · made of high-quality stainless steel with one-piece HPL seat, screwed from the underside
- functions as a secure seat in the shower area
- can be folded up
- wall bracket made of stainless steel
- projecting seat element right
- projecting seat element: 13 inch (330 mm) wide and 22 13/16 inch (580 mm) deep
- narrow seat element: 13 inch (330 mm) wide and 15 3/4 inch (400 mm) deep
- low-maintenance brakes on shower seat allow seat surface to remain in an upright position after folding up
- · surfaces enable easy cleaning and hygiene
- · additional wall support with high-quality stainless steel bracket with stainless steel wall bracket
- includes fixing material for mounting to cavity walls with wood backlining of two 2 inch x 12 inch laminate or hardwood boards connected with a 1/2 inch x 12 inch plywood board
- maximum loading capacity 450 lbs (204 kg)
- meets requirements according to 2010 ADA standards and ICC / ANSI A117.1-2017
- shipping only possible on pallet