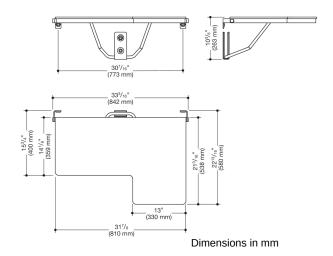

## **Properties**

Shower folding seat, L-shape (USA)

- made of high-quality stainless steel with one-piece HPL seat, screwed from the underside
- functions as a secure seat in the shower area
- can be folded up
- wall bracket made of stainless steel
- projecting seat element left
- narrow seat element: 18 7/8 inch (480 mm) wide and 15 3/4 inch (400 mm) deep
- projecting seat element: 13 inch (330 mm) wide and 22 13/16 inch (580 mm) deep
- low-maintenance brakes on shower seat allow seat surface to remain in an upright position after folding up
- surfaces enable easy cleaning and hygiene
- additional wall support with high-quality stainless steel bracket with stainless steel wall bracket