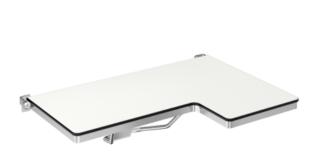

## **Properties**

Shower folding seat, L-shape (USA)

- made of high-quality stainless steel with one-piece HPL seat, screwed from the underside
- functions as a secure seat in the shower area
- can be folded up
- wall bracket made of stainless steel
- projecting seat element left
- narrow seat element: 18 7/8 inch (480 mm) wide and 15 3/4 inch (400 mm) deep
- projecting seat element: 13 inch (330 mm) wide and 22 13/16 inch (580 mm) deep
- low-maintenance brakes on shower seat allow seat surface to remain in an upright position after folding up
- surfaces enable easy cleaning and hygiene
- additional wall support with high-quality stainless steel bracket with stainless steel wall bracket