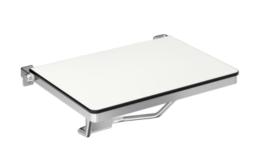

## **Properties**

Shower folding seat, rectangular (USA)

- · made of high-quality stainless steel with one-piece HPL seat, screwed invisibly, screwed from the underside
- functions as a secure seat in the shower area
- can be folded up
- wall bracket made of stainless steel
- low-maintenance brakes on shower seat allow seat surface to remain in an upright position after folding up
- surfaces enable easy cleaning and hygiene
- · additional wall support with high-quality stainless steel bracket with stainless steel wall bracket
- 20 1/16 inch (510 mm) wide and 15 3/4 inch (400 mm) deep
- includes fixing material for mounting to cavity walls with wood backlining of two 2 inch x 12 inch laminate or hardwood boards connected with a 1/2 inch x 12 inch plywood board
- maximum loading capacity 450 lbs (204 kg)
- meets requirements according to 2010 ADA standards and ICC / ANSI A117.1-2017
- shipping only possible on pallet