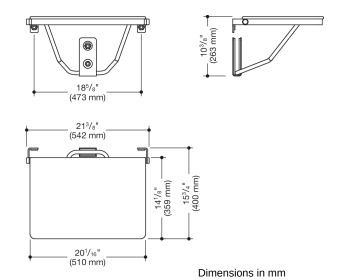

## **Properties**

Shower folding seat, rectangular (USA)

- · made of high-quality stainless steel with one-piece HPL seat, screwed invisibly, screwed from the underside
- functions as a secure seat in the shower area
- can be folded up
- wall bracket made of stainless steel
- low-maintenance brakes on shower seat allow seat surface to remain in an upright position after folding up
- surfaces enable easy cleaning and hygiene
- · additional wall support with high-quality stainless steel bracket with stainless steel wall bracket
- 20 1/16 inch (510 mm) wide and 15 3/4 inch (400 mm) deep
- includes fixing material for mounting to cavity walls with wood backlining of two 2 inch x 12 inch laminate or hardwood boards connected with a 1/2 inch x 12 inch plywood board
- maximum loading capacity 450 lbs (204 kg)
- meets requirements according to 2010 ADA standards and ICC / ANSI A117.1-2017
- shipping only possible on pallet