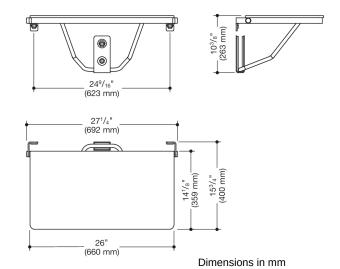

Telephon: +49 5691 82-0

Fax: +49 5691 82-319

- 26 inch (660 mm) wide and 15 3/4 inch (400 mm) deep
- includes fixing material for mounting to cavity walls with wood backlining of two 2 inch x 12 inch laminate or hardwood boards connected with a 1/2 inch x 12 inch plywood board
- maximum loading capacity 450 lbs (204 kg)
- meets requirements according to 2010 ADA standards and ICC / ANSI A117.1-2017
- shipping only possible on pallet