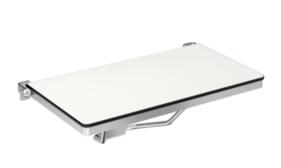

## **Properties**

Shower folding seat, rectangular (USA)

- · made of high-quality stainless steel with one-piece HPL seat, screwed from the underside
- · functions as a secure seat in the shower area
- · can be folded up
- · wall bracket made of stainless steel
- low-maintenance brakes on shower seat allow seat surface to remain in an upright position after folding up
- surfaces enable easy cleaning and hygiene
- additional wall support with high-quality stainless steel bracket with stainless steel wall bracket