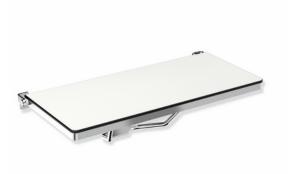

## Properties

Shower folding seat, rectangular (USA)

- made of high-quality polished stainless steel with one-piece HPL seat, screwed from the underside
- functions as a secure seat in the shower area
- can be folded up
- wall bracket made of stainless steel
- · low-maintenance brakes on shower seat allow seat surface to remain in an upright position after folding up
- surfaces enable easy cleaning and hygiene
- additional wall support with high-quality polished stainless steel bracket with high-quality polished stainless steel wall bracket
- 31 7/8 inch (810 mm) wide and 15 3/4 inch (400 mm) deep
- includes fixing material for mounting to cavity walls with wood backlining of two 2 inch x 12 inch laminate or hardwood boards connected with a 1/2 inch x 12 inch plywood board
- maximum loading capacity 450 lbs (204 kg)
- meets requirements according to 2010 ADA standards and ICC / ANSI A117.1-2017
- shipping only possible on pallet