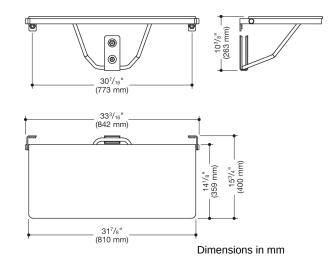

## Properties

Shower folding seat, rectangular (USA)

- made of high-quality polished stainless steel with one-piece HPL seat, screwed from the underside
- functions as a secure seat in the shower area
- can be folded up
- wall bracket made of stainless steel
- · low-maintenance brakes on shower seat allow seat surface to remain in an upright position after folding up
- surfaces enable easy cleaning and hygiene
- additional wall support with high-quality polished stainless steel bracket with high-quality polished stainless steel wall bracket
- 31 7/8 inch (810 mm) wide and 15 3/4 inch (400 mm) deep
- includes fixing material for mounting to cavity walls with wood backlining of two 2 inch x 12 inch laminate or hardwood boards connected with a 1/2 inch x 12 inch plywood board
- maximum loading capacity 450 lbs (204 kg)
- meets requirements according to 2010 ADA standards and ICC / ANSI A117.1-2017
- shipping only possible on pallet