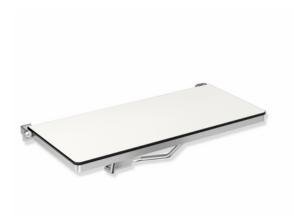

## **Properties**

Shower folding seat, rectangular (USA)

- made of high-quality stainless steel with one-piece HPL seat, screwed from the underside
- functions as a secure seat in the shower area
- can be folded up
- wall bracket made of stainless steel
- low-maintenance brakes on shower seat allow seat surface to remain in an upright position after folding up
- surfaces enable easy cleaning and hygiene
- additional wall support with high-quality stainless steel bracket with stainless steel wall bracket
- 31 7/8 inch (810 mm) wide and 15 3/4 inch (400 mm) deep
- includes fixing material for mounting to cavity walls with wood backlining of two 2 inch x 12 inch laminate or hardwood boards connected with a 1/2 inch x 12 inch plywood board
- maximum loading capacity 450 lbs (204 kg)
- meets requirements according to 2010 ADA standards and ICC / ANSI A117.1-2017
- shipping only possible on pallet