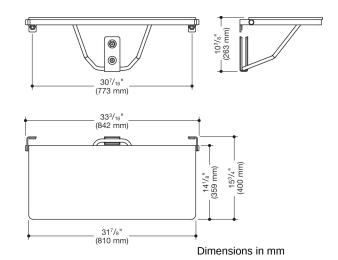

## **Properties**

Shower folding seat, rectangular (USA)

- made of high-quality stainless steel with one-piece HPL seat, screwed from the underside
- functions as a secure seat in the shower area
- can be folded up
- wall bracket made of stainless steel
- low-maintenance brakes on shower seat allow seat surface to remain in an upright position after folding up
- surfaces enable easy cleaning and hygiene
- additional wall support with high-quality stainless steel bracket with stainless steel wall bracket
- 31 7/8 inch (810 mm) wide and 15 3/4 inch (400 mm) deep
- includes fixing material for mounting to cavity walls with wood backlining of two 2 inch x 12 inch laminate or hardwood boards connected with a 1/2 inch x 12 inch plywood board
- maximum loading capacity 450 lbs (204 kg)
- meets requirements according to 2010 ADA standards and ICC / ANSI A117.1-2017
- shipping only possible on pallet