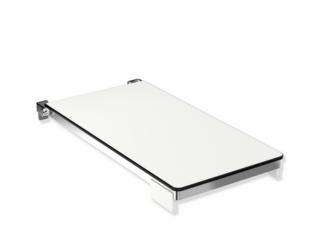

## **Properties**

Bathtub seat with lift-up feature (USA)

- · made of high-quality polished stainless steel with one-piece HPL seat, screwed from the underside
- functions as a secure seat in the bathtub
- can be folded up
- · wall bracket made of stainless steel
- low-maintenance brakes on shower seat allow seat surface to remain in an upright position after folding up
- surfaces enable easy cleaning and hygiene
- 14 15/16 inch (380 mm) wide and 29 inch (737 mm) deep
- includes fixing material for mounting to cavity walls with wood backlining of two 2 inch x 12 inch laminate or hardwood boards connected with a 1/2 inch x 12 inch plywood board
- maximum loading capacity 450 lbs (204 kg)
- meets requirements according to 2010 ADA standards and ICC / ANSI A117.1-2017
- shipping only possible on pallet