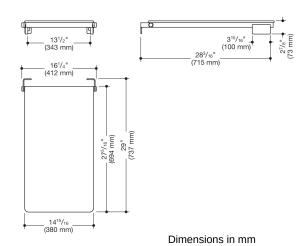

## **Properties**

Bathtub seat with lift-up feature (USA)

- · made of high-quality polished stainless steel with one-piece HPL seat, screwed from the underside
- functions as a secure seat in the bathtub
- can be folded up
- · wall bracket made of stainless steel
- low-maintenance brakes on shower seat allow seat surface to remain in an upright position after folding up
- surfaces enable easy cleaning and hygiene
- 14 15/16 inch (380 mm) wide and 29 inch (737 mm) deep
- includes fixing material for mounting to cavity walls with wood backlining of two 2 inch x 12 inch laminate or hardwood boards connected with a 1/2 inch x 12 inch plywood board
- maximum loading capacity 450 lbs (204 kg)
- meets requirements according to 2010 ADA standards and ICC / ANSI A117.1-2017
- shipping only possible on pallet