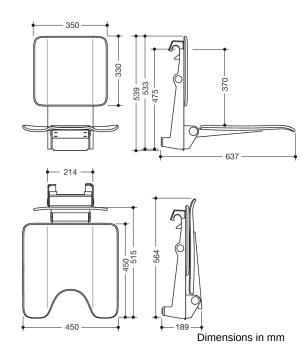

## **Properties**

Removable hanging seat, System 900

- Seat construction, backrest and hook-on device
- Reinforcement of the seat surface and suspension device made of aluminium, powder-coated in the HEWI colours AS (deep matt white), CV (deep matt black) and AF (matt anthracite grey)
- anti-slip, textured seat and backrest made of matt plastic in the colour of the suspension device
- Seat with hygiene cut-out can be folded up to save space
- for hanging in HEWI shower handrails and grab rails with diameter 30, 32 and 33 mm
- 450 mm wide, 637 mm deep and 533 mm high
- Seat 450 mm wide and 450 mm deep
- Product weight: 8.8 kg
- fulfils the DIN 18040 and ÖNORM B1600/1601 requirements.
- tested up to 200 kg
- Recommended maximum weight of the user: 150 kg
- A detailed list of the possible combinations of grab rails, Angled rails and shower handrails with matching hanging seats can be found in our online catalogue in the download area of the respective product.