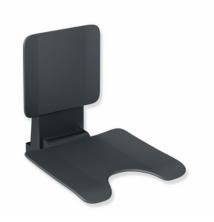

## **Properties**

Removable hanging seat, System 900

- Seat construction, backrest and hook-on device
- Reinforcement of the seat surface and suspension device made of aluminium, powder-coated in the HEWI colours AS (deep matt white), CV (deep matt black) and AF (matt anthracite grey)
- anti-slip, textured seat and backrest made of matt plastic in the colour of the suspension device
- Seat with hygiene cut-out can be folded up to save space
- for hanging in HEWI shower handrails and grab rails with diameter 30, 32 and 33 mm
- 450 mm wide, 637 mm deep and 533 mm high
- Seat 450 mm wide and 450 mm deep
- Product weight: 8.8 kg
- fulfils the DIN 18040 and ÖNORM B1600/1601 requirements.
- tested up to 200 kg
- Recommended maximum weight of the user: 150 kg
- A detailed list of the possible combinations of grab rails, Angled rails and shower handrails with matching hanging seats can be found in our online catalogue in the download area of the respective product.