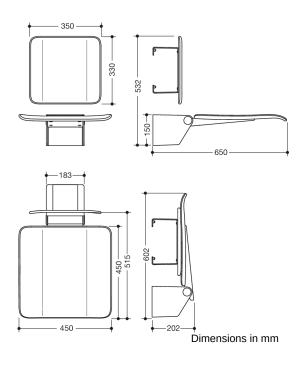

## Properties

Folding seat with backrest, System 900

- Wall bracket construction, continuous seat and backrest to be mounted separately
- Folding seat with non-slip, textured plastic seat surface in HEWI colours 98 (signal white) and 90 (jet black)
- · Aluminium seat reinforcement, powder coated in the colour of the seat
- Stainless steel wall bracket, powder-coated in HEWI colour CV (deep matt black) and ER (deep matt dark
  grey pearl mica) with black seat surface or powder-coated in HEWI colour AS (deep matt white) with white
  seat surface
- Seat can be folded up to save space
- Backrest with textured plastic backrest in HEWI colours 98 (signal white) and 90 (jet black)
- Aluminium wall connection, powder-coated in the colour of the backrest- 450 mm wide, 650 mm deep and 532 mm high
- Seat 450 mm wide and 450 mm deep
- · for mounting with corrosion-free and tested HEWI fixing material
- Including fastening material for the backrest
- Seat fastening material for different wall structures (to be ordered separately)
- Sealing tape and sealing rods for sealing the mounting points according to DIN 18534 are included in the delivery
- tested up to 200 kg when used with HEWI fixing material
- Recommended maximum weight of the user: 150 kg
- fulfils the requirements of BS standard BS 8300:2009 (+A1:2010)/Doc M