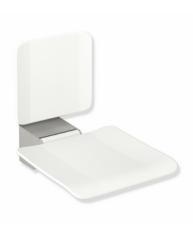

## Properties

Folding seat with backrest, System 900

- Wall bracket construction, continuous seat and backrest to be mounted separately
- Folding seat with non-slip, textured plastic seat surface in HEWI colours 98 (signal white) and 90 (jet black)
- · Aluminium seat reinforcement, powder coated in the colour of the seat
- Stainless steel wall bracket, powder-coated in HEWI colour CV (deep matt black) and ER (deep matt dark
  grey pearl mica) with black seat surface or powder-coated in HEWI colour AS (deep matt white) with white
  seat surface
- Seat can be folded up to save space
- Backrest with textured plastic backrest in HEWI colours 98 (signal white) and 90 (jet black)
- Aluminium wall connection, powder-coated in the colour of the backrest- 450 mm wide, 650 mm deep and 532 mm high
- Seat 450 mm wide and 450 mm deep
- · for mounting with corrosion-free and tested HEWI fixing material
- Including fastening material for the backrest
- Seat fastening material for different wall structures (to be ordered separately)
- Sealing tape and sealing rods for sealing the mounting points according to DIN 18534 are included in the delivery
- tested up to 200 kg when used with HEWI fixing material
- Recommended maximum weight of the user: 150 kg
- fulfils the requirements of BS standard BS 8300:2009 (+A1:2010)/Doc M