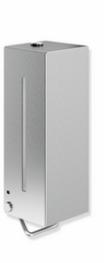

## Properties

Soap dispenser from the System 900 range

- angular base body
- serves to hold standard liquid soap
- with inner container for free filling, filling capacity 600 ml
- inner container can be removed for cleaning
- level indicator at the side
- protection against misuse by locking device
- 102 mm wide, 270 mm high and 98 mm deep
- for wall mounting
- made of high-quality stainless steel, matt satin finish surface
- including corrosion-free HEWI fixing material
- Suitable for liquid soap with a viscosity of 1,500 to 4,000 mPa-s