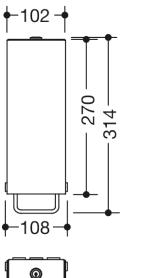

Dimensions in mm

## Properties

Soap dispenser from the System 900 range

- angular base body
- serves to hold standard liquid soap
- with inner container for free filling, filling capacity 600 ml
- inner container can be removed for cleaning
- level indicator at the side
- protection against misuse by locking device
- 102 mm wide, 270 mm high and 98 mm deep
- for wall mounting
- made of high-quality stainless steel, matt satin finish surface
- including corrosion-free HEWI fixing material
- Suitable for liquid soap with a viscosity of 1,500 to 4,000 mPa-s