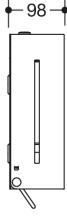

Dimensions in mm

## Properties

Soap dispenser from the System 900 range

- angular base body
- serves to hold standard liquid soap
- with inner container for free filling, filling capacity 600 ml
- inner container can be removed for cleaning
- level indicator at the side
- protection against misuse by locking device
- 102 mm wide, 270 mm high and 98 mm deep
- for wall mounting
- made of high-quality stainless steel, matt satin finish surface
- including corrosion-free HEWI fixing material
- Suitable for liquid soap with a viscosity of 1,500 to 4,000 mPa-s