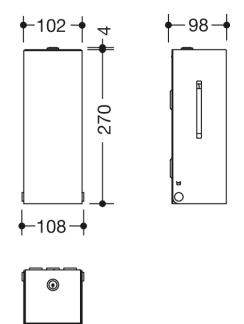

## Dimensions in mm

## **Properties**

Electronic foamed soap dispenser from the System 900 range

- angular base body
- serves to hold standard foamed soap
- with inner container for free filling, filling capacity 500 ml
- inner container can be removed for cleaning
- level indicator at the side
- contact-free foamed soap dispensing
- enclosed sticker to identify the dispenser (if required to distinguish between soap, foam soap and disinfectant dispensers)
- illumination of the output area when the sensor is activated (blue light)
- with battery change indicator
- protection against misuse by locking device
- maintenance-free
- 102 mm wide, 270 mm high and 98 mm deep
- for wall mounting
- made of high-quality stainless steel, matt satin finish surface
- including corrosion-free HEWI fixing material
- batteries (AA 1.5 V / 4 pcs.) not included in the scope of supply
- CE and UKCA marking in accordance with EMC Directive 2014/30/EU
- Suitable for foam soap with a viscosity of 1 to 5 mPa-s