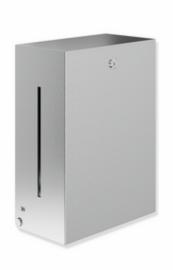

## **Properties**

Paper towel dispenser from the System 900 range

- · angular basic body
- serves to hold standard paper towels of various folds in the 235 250 mm and folded length / depth of 80 110 mm (HEWI recommends paper towels with Z-fold)
- filling capacity approx. 300 450 paper towels
- · level indicator at the side
- · protection against misuse by locking device
- 260 mm wide, 350 mm high and 140 mm deep
- for wall mounting
- made of high-quality stainless steel, matt satin finish surface
- including corrosion-free HEWI fixing material