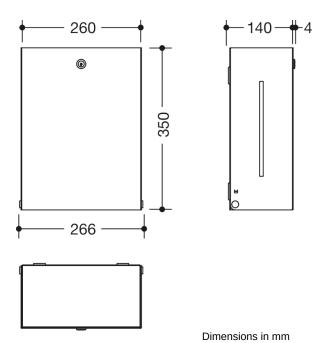

## **Properties**

Paper towel dispenser from the System 900 range

- · angular basic body
- serves to hold standard paper towels of various folds in the 235 250 mm and folded length / depth of 80 110 mm (HEWI recommends paper towels with Z-fold)
- filling capacity approx. 300 450 paper towels
- · level indicator at the side
- · protection against misuse by locking device
- 260 mm wide, 350 mm high and 140 mm deep
- for wall mounting
- made of high-quality stainless steel, matt satin finish surface
- including corrosion-free HEWI fixing material