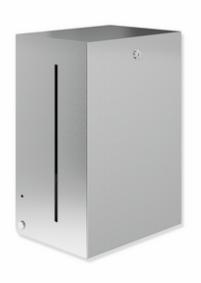

## **Properties**

Electronic paper roll dispenser from the System 900 range

- · angular base body
- serves to hold standard paper rolls with external unwinding, max. roll width 210 mm, max. roll diameter 200 mm, sleeve diameter 38 mm
- · level indicator at the side
- easy paper roll replacement
- with battery change indicator
- automatic paper output at the washbasin after the paper has been torn off
- integrated tear-off edge
- protection against misuse by locking device
- maintenance-free
- 284 mm wide, 405 mm high and 210 mm deep
- for wall mounting
- made of high-quality stainless steel, matt satin finish surface
- including corrosion-free HEWI fixing material
- batteries (D Mono LR20 1.5 V / 4 pcs.) not included in the scope of supply