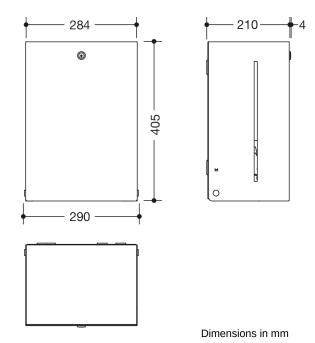

## **Properties**

Electronic paper roll dispenser from the System 900 range

- · angular base body
- serves to hold standard paper rolls with external unwinding, max. roll width 210 mm, max. roll diameter 200 mm, sleeve diameter 38 mm
- · level indicator at the side
- easy paper roll replacement
- with battery change indicator
- automatic paper output at the washbasin after the paper has been torn off
- integrated tear-off edge
- protection against misuse by locking device
- maintenance-free
- 284 mm wide, 405 mm high and 210 mm deep
- for wall mounting
- made of high-quality stainless steel, matt satin finish surface
- including corrosion-free HEWI fixing material
- batteries (D Mono LR20 1.5 V / 4 pcs.) not included in the scope of supply