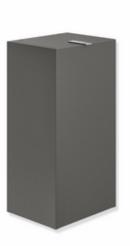

## Properties

Wastepaper bin from the System 900 range

- angular base body
- serves as a wastebin for used paper towels
- capacity approx. 25 l
- · invisible, integrated bag holder with pull-out function for easy insertion and removal of the bag
- lid with lifting tab
- 260 mm wide, 501 mm high and 203 mm deep
- for wall mounting or free-standing
- made of high-quality stainless steel, powder coated in HEWI colours DX (matt white), DC (matt black) and SC (matt dark grey pearl mica)
- · including corrosion-free HEWI fixing material