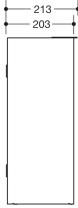

Dimensions in mm

## Properties

Wastepaper bin from the System 900 range

- angular base body
- serves as a wastebin for used paper towels
- capacity approx. 25 l
- · invisible, integrated bag holder with pull-out function for easy insertion and removal of the bag
- lid with lifting tab
- 260 mm wide, 501 mm high and 203 mm deep
- for wall mounting or free-standing
- made of high-quality stainless steel, powder coated in HEWI colours DX (matt white), DC (matt black) and SC (matt dark grey pearl mica)
- · including corrosion-free HEWI fixing material