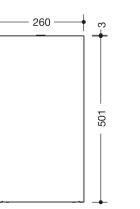

Dimensions in mm

## Properties

Wastepaper bin from the System 900 range

- angular base body
- serves as a wastebin for used paper towels
- capacity approx. 25 l
- · invisible, integrated bag holder with pull-out function for easy insertion and removal of the bag
- lid with lifting tab
- 260 mm wide, 501 mm high and 203 mm deep
- for wall mounting or free-standing
- made of high-quality stainless steel, powder coated in HEWI colours DX (matt white), DC (matt black) and SC (matt dark grey pearl mica)
- · including corrosion-free HEWI fixing material