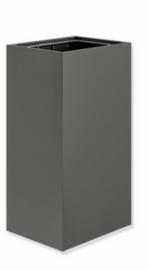

## Properties

Wastepaper bin from the System 900 range

- angular base body
- · serves as a wastebin for used paper towels
- capacity approx. 60 l
- · invisible, integrated bag holder with pull-out function for easy insertion and removal of the bag
- 340 mm wide, 621 mm high and 263 mm deep
- for wall mounting or free-standing
- made of high-quality stainless steel, powder coated in HEWI colours DX (matt white), DC (matt black) and SC (matt dark grey pearl mica)
- including corrosion-free HEWI fixing material