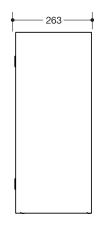

Dimensions in mm

## Properties

Wastepaper bin from the System 900 range

- angular base body
- · serves as a wastebin for used paper towels
- capacity approx. 60 l
- · invisible, integrated bag holder with pull-out function for easy insertion and removal of the bag
- 340 mm wide, 621 mm high and 263 mm deep
- for wall mounting or free-standing
- made of high-quality stainless steel, powder coated in HEWI colours DX (matt white), DC (matt black) and SC (matt dark grey pearl mica)
- including corrosion-free HEWI fixing material