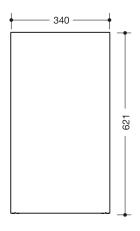

Dimensions in mm

## Properties

Wastepaper bin from the System 900 range

- angular base body
- · serves as a wastebin for used paper towels
- capacity approx. 60 l
- · invisible, integrated bag holder with pull-out function for easy insertion and removal of the bag
- 340 mm wide, 621 mm high and 263 mm deep
- for wall mounting or free-standing
- made of high-quality stainless steel, powder coated in HEWI colours DX (matt white), DC (matt black) and SC (matt dark grey pearl mica)
- including corrosion-free HEWI fixing material