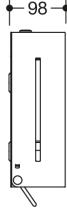

Dimensions in mm

## Properties

Soap dispenser from the System 900 range

- angular base body
- serves to hold standard liquid soap
- with inner container for free filling, filling capacity 600 ml
- inner container can be removed for cleaning
- level indicator at the side
- · protection against misuse by locking device
- 102 mm wide, 270 mm high and 98 mm deep
- for wall mounting
- made of high-quality stainless steel, powder coated in HEWI colours DX (matt white), DC (matt black) and SC (matt dark grey pearl mica)
- including corrosion-free HEWI fixing material
- Suitable for liquid soap with a viscosity of 1,500 to 4,000 mPa-s