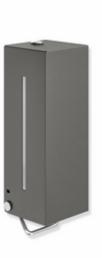

## Properties

Soap dispenser from the System 900 range

- angular base body
- serves to hold standard liquid soap
- with inner container for free filling, filling capacity 600 ml
- inner container can be removed for cleaning
- level indicator at the side
- · protection against misuse by locking device
- 102 mm wide, 270 mm high and 98 mm deep
- for wall mounting
- made of high-quality stainless steel, powder coated in HEWI colours DX (matt white), DC (matt black) and SC (matt dark grey pearl mica)
- including corrosion-free HEWI fixing material
- Suitable for liquid soap with a viscosity of 1,500 to 4,000 mPa-s