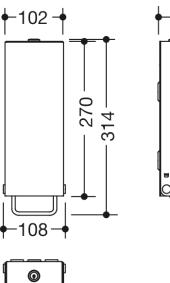

Dimensions in mm

## Properties

Soap dispenser from the System 900 range

- angular base body
- serves to hold standard liquid soap
- with inner container for free filling, filling capacity 600 ml
- inner container can be removed for cleaning
- level indicator at the side
- · protection against misuse by locking device
- 102 mm wide, 270 mm high and 98 mm deep
- for wall mounting
- made of high-quality stainless steel, powder coated in HEWI colours DX (matt white), DC (matt black) and SC (matt dark grey pearl mica)
- including corrosion-free HEWI fixing material
- Suitable for liquid soap with a viscosity of 1,500 to 4,000 mPa-s