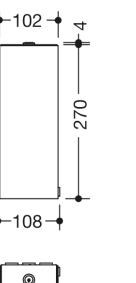

Dimensions in mm

## Properties

Electronic disinfectant dispenser from the System 900 range

- angular base body
- serves to hold standard disinfectant
- with inner container for free filling, filling quantity 500 ml
- inner container can be removed for cleaning
- level indicator at the side
- contact-free disinfectant dispensing
- disinfectant is dispensed as a spray
- enclosed sticker to identify the dispenser (if required to distinguish between soap, foam soap and disinfectant dispensers)
- · illumination of the disinfection area when the sensor is activated (blue light)
- with battery change indicator
- · protection against misuse by locking device
- maintenance-free
- 102 mm wide, 270 mm high and 98 mm deep
- for wall mounting
- made of high-quality stainless steel, powder coated in HEWI colours DX (matt white), DC (matt black) and SC (matt dark grey pearl mica)
- including corrosion-free HEWI fixing material
- batteries (AA 1.5 V / 4 pcs.) not included in the scope of supply
- CE marking in accordance with EMC Directive 2014/30/EU