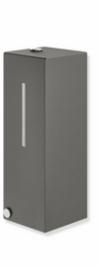

## Properties

Electronic disinfectant dispenser from the System 900 range

- angular base body
- serves to hold standard disinfectant
- with inner container for free filling, filling quantity 500 ml
- inner container can be removed for cleaning
- level indicator at the side
- contact-free disinfectant dispensing
- disinfectant is dispensed as a spray
- enclosed sticker to identify the dispenser (if required to distinguish between soap, foam soap and disinfectant dispensers)
- · illumination of the disinfection area when the sensor is activated (blue light)
- with battery change indicator
- · protection against misuse by locking device
- maintenance-free
- 102 mm wide, 270 mm high and 98 mm deep
- for wall mounting
- made of high-quality stainless steel, powder coated in HEWI colours DX (matt white), DC (matt black) and SC (matt dark grey pearl mica)
- including corrosion-free HEWI fixing material
- batteries (AA 1.5 V / 4 pcs.) not included in the scope of supply
- CE marking in accordance with EMC Directive 2014/30/EU