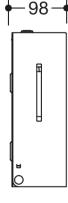

## Properties

Electronic disinfectant dispenser from the System 900 range

- angular base body
- serves to hold standard disinfectant
- with inner container for free filling, filling quantity 500 ml
- inner container can be removed for cleaning
- level indicator at the side
- contact-free disinfectant dispensing
- disinfectant is dispensed as a spray
- enclosed sticker to identify the dispenser (if required to distinguish between soap, foam soap and disinfectant dispensers)
- · illumination of the disinfection area when the sensor is activated (blue light)
- with battery change indicator
- · protection against misuse by locking device
- maintenance-free
- 102 mm wide, 270 mm high and 98 mm deep
- for wall mounting
- made of high-quality stainless steel, powder coated in HEWI colours DX (matt white), DC (matt black) and SC (matt dark grey pearl mica)
- including corrosion-free HEWI fixing material
- batteries (AA 1.5 V / 4 pcs.) not included in the scope of supply
- CE marking in accordance with EMC Directive 2014/30/EU