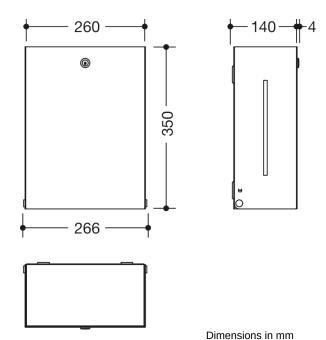

## **Properties**

Paper towel dispenser from the System 900 range

- · angular base body
- serves to hold standard paper towels with different folds in the width 235 250 mm and folded length / depth of 80 - 110 mm (HEWI recommends paper towels with Z-fold)
- filling quantity approx. 300 450 paper towels
- · level indicator at the side
- protection against misuse by locking device
- 260 mm wide, 350 mm high and 140 mm deep
- for wall mounting
- made of high-quality stainless steel, powder coated in HEWI colours DX (matt white), DC (matt black) and SC (matt dark grey pearl mica)
- including corrosion-free HEWI fixing material