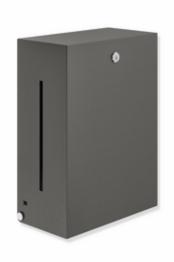

## **Properties**

Paper towel dispenser from the System 900 range

- · angular base body
- serves to hold standard paper towels with different folds in the width 235 250 mm and folded length / depth of 80 - 110 mm (HEWI recommends paper towels with Z-fold)
- filling quantity approx. 300 450 paper towels
- · level indicator at the side
- protection against misuse by locking device
- 260 mm wide, 350 mm high and 140 mm deep
- for wall mounting
- made of high-quality stainless steel, powder coated in HEWI colours DX (matt white), DC (matt black) and SC (matt dark grey pearl mica)
- including corrosion-free HEWI fixing material