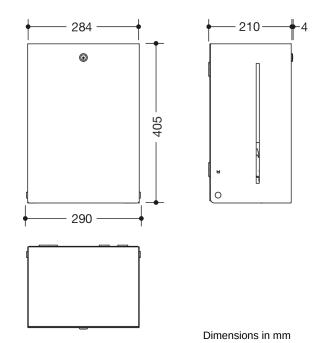

## **Properties**

Electronic paper roll dispenser from the System 900 range

- · angular base body
- serves to hold standard paper rolls with external unwinding, max. roll width 210 mm, max. roll diameter 200 mm, sleeve diameter 38 mm
- · level indicator at the side
- easy paper roll replacement
- with battery change indicator
- · automatic paper output at the washbasin after the paper has been torn off
- integrated tear-off edge
- protection against misuse through locking device
- maintenance-free
- 284 mm wide, 405 mm high and 210 mm deep
- · for wall mounting
- made of high-quality stainless steel, powder coated in HEWI colours DX (matt white), DC (matt black) and SC (matt dark grey pearl mica)
- including corrosion-free HEWI fixing material
- batteries (D Mono LR20 1.5 V / 4 pcs.) not included in the scope of supply