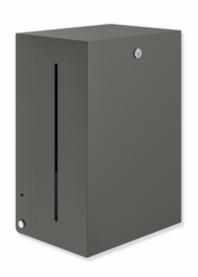

## **Properties**

Electronic paper roll dispenser from the System 900 range

- · angular base body
- serves to hold standard paper rolls with external unwinding, max. roll width 210 mm, max. roll diameter 200 mm, sleeve diameter 38 mm
- · level indicator at the side
- easy paper roll replacement
- with battery change indicator
- · automatic paper output at the washbasin after the paper has been torn off
- integrated tear-off edge
- protection against misuse through locking device
- maintenance-free
- 284 mm wide, 405 mm high and 210 mm deep
- · for wall mounting
- made of high-quality stainless steel, powder coated in HEWI colours DX (matt white), DC (matt black) and SC (matt dark grey pearl mica)
- including corrosion-free HEWI fixing material
- batteries (D Mono LR20 1.5 V / 4 pcs.) not included in the scope of supply