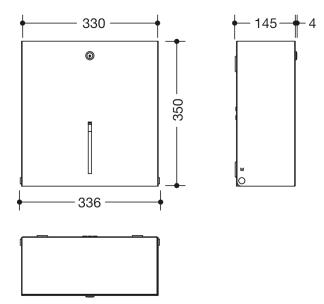

Dimensions in mm

## **Properties**

Large toilet roll holder from the System 900 range

- · angular base body
- for holding a standard large toilet roll in diameters from 250 320 mm
- · level indicator at the front
- · protection against misuse by locking device
- for wall mounting
- 330 mm wide, 350 mm high and 145 mm deep
- made of high-quality stainless steel, powder coated in HEWI colours DX (matt white), DC (matt black) and SC (matt dark grey pearl mica)
- · tear-off edge made of stainless steel, powder coated
- extension possible with carousel 900.21.E01
- including corrosion-free HEWI fixing material