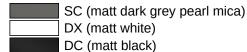

## Colours / Surfaces

## **Properties**

Large toilet roll holder from the System 900 range

- · angular base body
- for holding a standard large toilet roll in diameters from 250 320 mm
- · level indicator at the front
- · protection against misuse by locking device
- for wall mounting
- 330 mm wide, 350 mm high and 145 mm deep
- made of high-quality stainless steel, powder coated in HEWI colours DX (matt white), DC (matt black) and SC (matt dark grey pearl mica)
- · tear-off edge made of stainless steel, powder coated
- extension possible with carousel 900.21.E01
- including corrosion-free HEWI fixing material