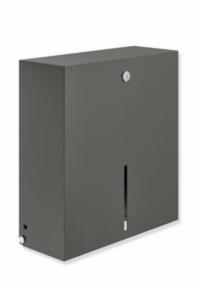

## **Properties**

Large toilet roll holder from the System 900 range

- · angular base body
- for holding a standard large toilet roll in diameters from 250 320 mm
- · level indicator at the front
- · protection against misuse by locking device
- for wall mounting
- 330 mm wide, 350 mm high and 145 mm deep
- made of high-quality stainless steel, powder coated in HEWI colours DX (matt white), DC (matt black) and SC (matt dark grey pearl mica)
- · tear-off edge made of stainless steel, powder coated
- extension possible with carousel 900.21.E01
- including corrosion-free HEWI fixing material