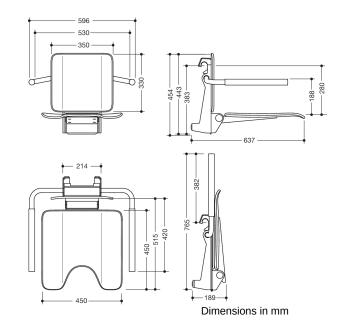

## Properties

Removable hanging seat, System 900

- Seat construction, Backrest, Armrests and suspension device
- Reinforcement of the seat surface and suspension device made of aluminium, powder-coated in the HEWI colours AS (deep matt white), CV (deep matt black) and AF (matt anthracite grey)
- anti-slip, textured seat and backrest made of matt plastic in the colour of the suspension device
- Armrests made of matt plastic in the colour of the suspension device
- Seat with hygiene cut-out can be folded up to save space
- Armrests can be folded up and down separately
- for hanging in HEWI shower handrails and grab rails with diameter 30, 32 and 33 mm
- 596 mm wide, 637 mm deep and 443 mm high
- Seat 450 mm wide and 450 mm deep
- Product weight: 12.4 kg
- Fulfils the SIA 500 requirements
- tested up to 200 kg
- · Recommended maximum weight of the user: 150 kg
- A detailed list of the possible combinations of grab rails, Angled rails and shower handrails with matching hanging seats can be found in our online catalogue in the download area of the respective product.