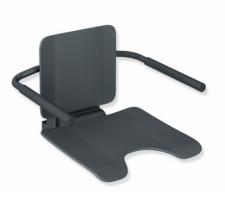

## Properties

Removable hanging seat, System 900

- Seat construction, Backrest, Armrests and suspension device
- Reinforcement of the seat surface and suspension device made of aluminium, powder-coated in the HEWI colours AS (deep matt white), CV (deep matt black) and AF (matt anthracite grey)
- anti-slip, textured seat and backrest made of matt plastic in the colour of the suspension device
- Armrests made of matt plastic in the colour of the suspension device
- Seat with hygiene cut-out can be folded up to save space
- Armrests can be folded up and down separately
- for hanging in HEWI shower handrails and grab rails with diameter 30, 32 and 33 mm
- 596 mm wide, 637 mm deep and 443 mm high
- Seat 450 mm wide and 450 mm deep
- Product weight: 12.4 kg
- Fulfils the SIA 500 requirements
- tested up to 200 kg
- · Recommended maximum weight of the user: 150 kg
- A detailed list of the possible combinations of grab rails, Angled rails and shower handrails with matching hanging seats can be found in our online catalogue in the download area of the respective product.