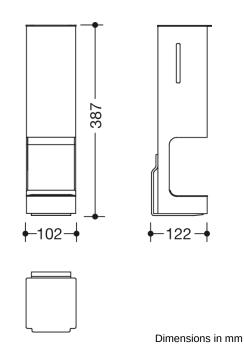

## **Properties**

Electronic disinfection dispenser wall model

- Made of stainless steel powder-coated in HEWI colours DX (matt white), DC (matt black) and SC (matt dark grey pearl mica)
- Contact-free disinfectant dispenser
- Disinfectant is dispensed as a spray
- Illumination of the disinfection area when the sensor is activated (blue light)
- Dispenser serves to hold commercially available disinfectant
- With inner container for free filling, capacity 500 ml
- Side level indicator
- Removable synthetic drip tray and inlay in HEWI colour 90 (jet black)
- Engagement position for removing the pump or changing the battery
- 387 mm high, 122 mm deep, 102 mm wide, weight: approx. 4 kg
- For wall mounting
- Including non-corrosive HEWI fixing material
- Batteries (AA 1.5 V / 4 pcs.) not included in the scope of supply
- CE and UKCA marking in accordance with EMC Directive 2014/30/EU