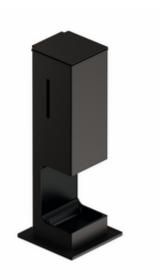

## **Properties**

Electronic disinfection dispenser upright model

- Suitable for counters, countertops and tables, amongst others
- Made of stainless steel powder-coated in HEWI colours DX (matt white), DC (matt black) and SC (matt dark grey pearl mica)
- incl. base plate in dispenser colour
- Screw connection to the counter/table possible (anti-theft protection)
- Contact-free disinfectant dispenser
- Disinfectant is dispensed as a spray
- Illumination of the disinfection area when the sensor is activated (blue light)
- Dispenser serves to hold commercially available disinfectant
- With inner container for free filling, capacity 500 ml
- Side level indicator
- Removable synthetic drip tray and inlay in HEWI colour 90 (jet black)
- Engagement position for removing the pump or changing the battery
- 390 mm high, 140 mm deep, 140 mm wide, weight: approx. 4 kg
- Batteries (AA 1.5 V / 4 pcs.) not included in the scope of supply
- CE and UKCA marking in accordance with EMC Directive 2014/30/EU