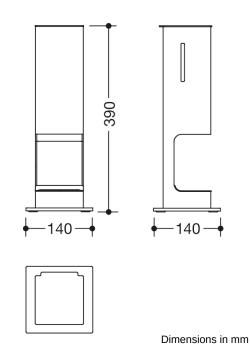

## **Properties**

Electronic disinfection dispenser upright model

- Suitable for counters, countertops and tables, amongst others
- Made of stainless steel powder-coated in HEWI colours DX (matt white), DC (matt black) and SC (matt dark grey pearl mica)
- incl. base plate in dispenser colour
- Screw connection to the counter/table possible (anti-theft protection)
- Contact-free disinfectant dispenser
- Disinfectant is dispensed as a spray
- Illumination of the disinfection area when the sensor is activated (blue light)
- Dispenser serves to hold commercially available disinfectant
- With inner container for free filling, capacity 500 ml
- Side level indicator
- Removable synthetic drip tray and inlay in HEWI colour 90 (jet black)
- Engagement position for removing the pump or changing the battery
- 390 mm high, 140 mm deep, 140 mm wide, weight: approx. 4 kg
- Batteries (AA 1.5 V / 4 pcs.) not included in the scope of supply
- CE and UKCA marking in accordance with EMC Directive 2014/30/EU