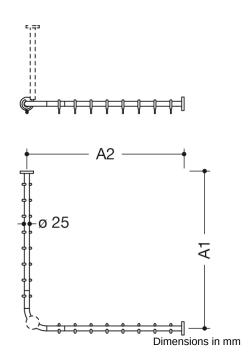

## **Properties**

Curtain rail, System 900

- Horizontally arranged rails connected at right-angles, with curtain rings
- made of high-quality stainless steel, powder-coated in HEWI colours DX (white deep matt) with curtain rings made of white POM or powder-coated in HEWI colours DC (black deep matt) and SC (dark grey pearl mica deep matt) with curtain rings made of black POM in corresponding number
- Length made to measure from 320 mm to 1987 mm
- Rail diameter 25 mm, rose diameter 70 mm
- Can be shortened on site to 300 mm at the ends
- Fixing with roses to wall and ceiling, ceiling support required
- Including non-corrosive and tested HEWI fixing material for wall mounting and sealing tape to seal the drilling points