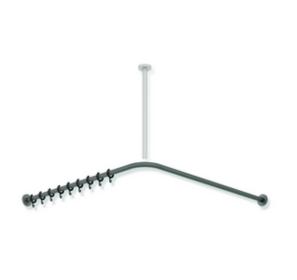

## **Properties**

Curtain rail, System 900

- Horizontally arranged rails connected at right-angles, with curtain rings
- made of high-quality stainless steel, powder-coated in HEWI colours DX (white deep matt) with curtain rings made of white POM or powder-coated in HEWI colours DC (black deep matt) and SC (dark grey pearl mica deep matt) with curtain rings made of black POM in corresponding number
- Length made to measure from 320 mm to 1987 mm
- Rail diameter 25 mm, rose diameter 70 mm
- Can be shortened on site to 300 mm at the ends
- Fixing with roses to wall and ceiling, ceiling support required
- Including non-corrosive and tested HEWI fixing material for wall mounting and sealing tape to seal the drilling points