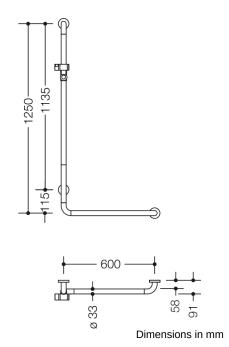

## **Properties**

Range 801 L-shaped support rail with shower head holder

- vertically and horizontally arranged, rails connected at right-angles with fixing roses made of synthetic material and shower head holder
- vertical length 1250 mm, horizontal lengths 600 mm, 91 mm deep
- bar diameter 33 mm, rose diameter 70 mm
- suitable for shower heads of various manufacturers
- shower head holder can be continuously tilted and, after pulling or pushing a large lever, its height can be adjusted
- · conical adapter on shower head holder makes it easier to hook in the handheld shower head
- for wall mounting with special HEWI fixing materials and roses
- can be mounted in left hand or right hand position
- made of high-quality matt polyamide in HEWI colours 99 (pure white), 98 (signal white), 97 (light grey), 95 (stone grey) and 92 (anthracite grey)
- with continuous core made of corrosion-proof steel and metal with stainless steel reinforced end bends
- · Please note when using with hanging seats: Compatibility check required.
- A detailed list of possible combinations of hand rails, L-shaped rails and shower handrails with matching hanging seats can be found in our online catalogue in the download area of the respective product.