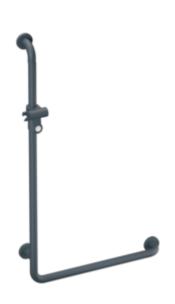

## **Properties**

Range 801 L-shaped support rail with shower head holder

- vertically and horizontally arranged, rails connected at right-angles with fixing roses made of synthetic material and shower head holder
- vertical length 1250 mm, horizontal lengths 600 mm, 91 mm deep
- bar diameter 33 mm, rose diameter 70 mm
- suitable for shower heads of various manufacturers
- shower head holder can be continuously tilted and, after pulling or pushing a large lever, its height can be adjusted
- · conical adapter on shower head holder makes it easier to hook in the handheld shower head
- for wall mounting with special HEWI fixing materials and roses
- can be mounted in left hand or right hand position
- made of high-quality matt polyamide in HEWI colours 99 (pure white), 98 (signal white), 97 (light grey), 95 (stone grey) and 92 (anthracite grey)
- with continuous core made of corrosion-proof steel and metal with stainless steel reinforced end bends
- · Please note when using with hanging seats: Compatibility check required.
- A detailed list of possible combinations of hand rails, L-shaped rails and shower handrails with matching hanging seats can be found in our online catalogue in the download area of the respective product.