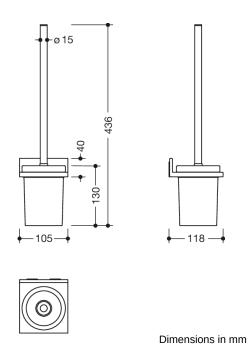

## **Properties**

System 900 Q toilet brush unit

• WC brush unit comprising a holder in a geometric square design, glass brush container and WC brush

Telephon: +49 5691 82-0

Fax: +49 5691 82-319

- · brush head can be replaced due to bayonet fixing
- · glass container can be removed for cleaning
- holder made of metal, powder-coated in HEWI colours DX (white deep matt), DC (matt black) and SC (matt dark grey pearl mica)
- · with protective insert made of plastic for a safe, defined position and to protect the glass insert from damage
- width 105 mm, height 436 mm, depth 118 mm
- glass insert made of high-quality, satin-finish glass
- for wall mounting, Concealed fixing
- includes corrosion-free HEWI mounting materials