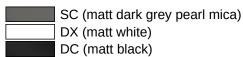

## Colours / Surfaces

## **Properties**

System 900 Q toilet brush unit

• WC brush unit comprising a holder in a geometric square design, glass brush container and WC brush

Telephon: +49 5691 82-0

Fax: +49 5691 82-319

- · brush head can be replaced due to bayonet fixing
- · glass container can be removed for cleaning
- holder made of metal, powder-coated in HEWI colours DX (white deep matt), DC (matt black) and SC (matt dark grey pearl mica)
- · with protective insert made of plastic for a safe, defined position and to protect the glass insert from damage
- width 105 mm, height 436 mm, depth 118 mm
- glass insert made of high-quality, satin-finish glass
- for wall mounting, Concealed fixing
- includes corrosion-free HEWI mounting materials