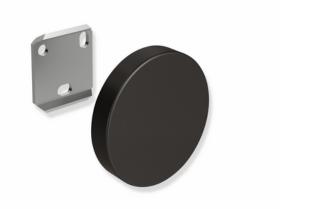

## Properties

Mounting plate with cover of mobile handholds and backrests(2 pcs.), System 900

- rectangular mounting plate with matching, round cover
- is used to hold the 900.36 mobile support rails ... and the 900.51.91 mobile backrests.
- Cover diameter 70 mm, depth 12 mm
- Cover made of high quality stainless steel, powder-coated in HEWI colours DX (white deep matt), DC (matt black) and SC (matt dark grey pearl mica)
- Mounting plate made of stainless steel
- for mounting with non-corrosive and tested HEWI fixing material for different wall systems (to be ordered separately).