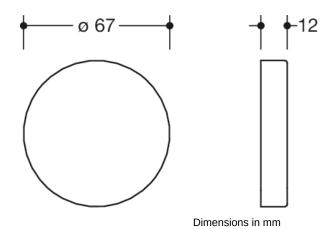

## Properties

Mounting plate with cover of mobile handholds and backrests(2 pcs.), System 900

- rectangular mounting plate with matching, round cover
- is used to hold the 900.36 mobile support rails ... and the 900.51.91 mobile backrests.
- Cover diameter 70 mm, depth 12 mm
- Cover made of high quality stainless steel, powder-coated in HEWI colours DX (white deep matt), DC (matt black) and SC (matt dark grey pearl mica)
- Mounting plate made of stainless steel
- for mounting with non-corrosive and tested HEWI fixing material for different wall systems (to be ordered separately).