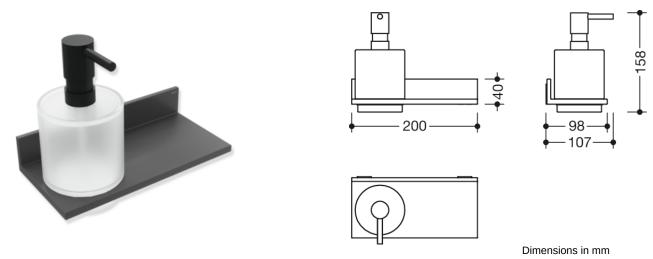

## **Properties**

System 900 Q shelf with a soap or disinfectant dispenser

- for use at the washbasin
- shelf in a geometric square design
- metal shelf, powder coated in the HEWI colours DC (matt black) with a pump head in matt black, DX (matt white) with a pump head in matt white or SC (matt dark grey pearl mica) with a pump head in matt black
- with a protective insert made of plastic for a secure, defined position and to protect the glass insert from damage

Telephon: +49 5691 82-0

Fax: +49 5691 82-319

- width 200 mm, height 158 mm, depth 98 mm
- · soap dispenser made of high-quality, satin-finished crystal glass
- · capacity approx. 250 ml
- · concealed fixing, for wall mounting
- includes corrosion-free HEWI fixing materials