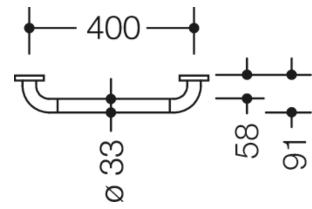

Similar picture Dimensions in mm

## **Properties**

Range 801 Support rail

- · rail with right-angled bends at the ends and fixing roses made of synthetic material
- for holding on to and providing support
- · with metal core and stainless steel reinforced end bends
- · for wall mounting with special HEWI fixing materials and roses
- centre-to-centre 400 mm
- bar diameter 33 mm, rose diameter 70 mm
- made of high-quality matt polyamide in HEWI colours 99 (pure white), 98 (signal white), 97 (light grey), 95 (stone grey) and 92 (anthracite grey)
- Please note when using with hanging seats: Compatibility check required.
- A detailed list of possible combinations of hand rails, L-shaped rails and shower handrails with matching hanging seats can be found in our online catalogue in the download area of the respective product.