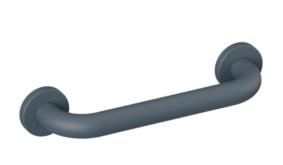

## **Properties**

Range 801 Support rail

- · rail with right-angled bends at the ends and fixing roses made of synthetic material
- for holding on to and providing support
- · with metal core and stainless steel reinforced end bends
- · for wall mounting with special HEWI fixing materials and roses
- centre-to-centre 400 mm
- bar diameter 33 mm, rose diameter 70 mm
- made of high-quality matt polyamide in HEWI colours 99 (pure white), 98 (signal white), 97 (light grey), 95 (stone grey) and 92 (anthracite grey)
- Please note when using with hanging seats: Compatibility check required.
- A detailed list of possible combinations of hand rails, L-shaped rails and shower handrails with matching hanging seats can be found in our online catalogue in the download area of the respective product.