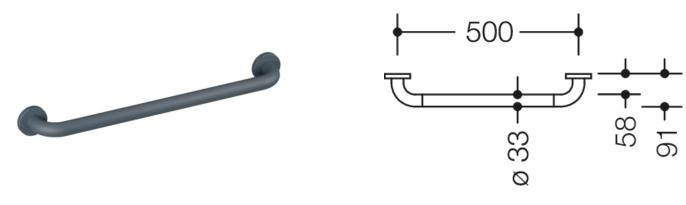

Dimensions in mm

## **Properties**

Range 801 Support rail

- rail with right-angled bends at the ends and fixing roses made of synthetic material
- for holding on to and providing support
- · with metal core and stainless steel reinforced end bends
- for wall mounting with special HEWI fixing materials and roses
- centre-to-centre 500 mm
- bar diameter 33 mm, rose diameter 70 mm
- made of high-quality matt polyamide in HEWI colours 99 (pure white), 98 (signal white), 97 (light grey), 95 (stone grey) and 92 (anthracite grey)
- Please note when using with hanging seats: Compatibility check required.
- A detailed list of possible combinations of hand rails, L-shaped rails and shower handrails with matching hanging seats can be found in our online catalogue in the download area of the respective product.