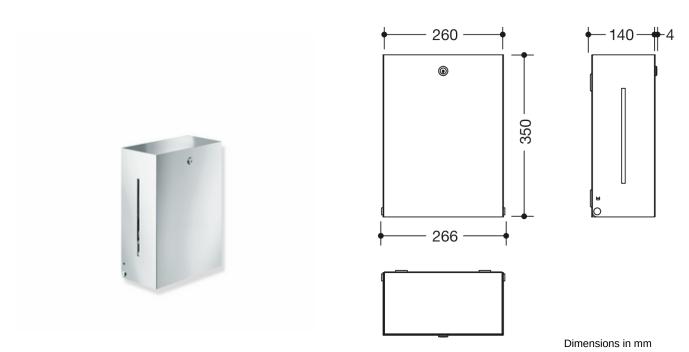

## Properties

Paper towel dispenser from System 900

- angular base body
- Made from high-quality stainless steel, Mirror-polished surface (chrome look)
- Surface to match chrome-plated surfaces and WARM TOUCH
- is used to hold standard paper towels with different folds in widths of 235 250 mm and folded length / depth of 80 110 mm (HEWI recommends paper towels with Z-fold)
- Capacity approx. 300 450 paper towels
- Lateral fill level indicator
- · with locking device as protection against misuse
- 260 mm wide, 350 mm high and 140 mm deep
- for wall mounting
- · including corrosion-free HEWI fixing material