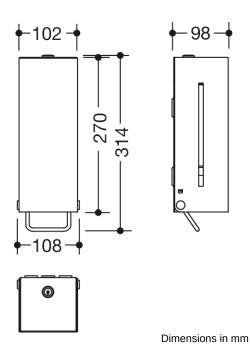

## **Properties**

Soap dispenser from System 900

- angular base body
- Made from high-quality stainless steel, Mirror-polished surface (chrome look)
- Surface to match chrome-plated surfaces and WARM TOUCH
- · serves to hold commercially available liquid soap
- with inner container for free filling, filling capacity 600 ml
- Inner container can be removed for cleaning
- · Lateral fill level indicator
- with locking device as protection against misuse
- 102 mm wide, 270 mm high and 98 mm deep
- for wall mounting
- including corrosion-free HEWI fixing material
- Suitable for liquid soap with a viscosity of 1,500 to 4,000 mPa-s