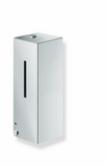

## **Properties**

Electronic liquid soap dispenser from System 900

- · angular base body
- Made from high-quality stainless steel, Mirror-polished surface (chrome look)
- · Surface to match chrome-plated surfaces and WARM TOUCH
- serves to hold commercially available liquid soap
- with inner container for free filling, filling capacity 500 ml
- Inner container can be removed for cleaning
- · Lateral fill level indicator
- Touchless soap dispenser
- Enclosed sticker for labelling the dispenser (if required to differentiate between soap dispensers), Foam soap and disinfectant dispensers)
- Illumination of the output area when the sensor is activated (blue light)
- · with battery change indicator
- with locking device as protection against misuse
- maintenance-free
- 102 mm wide, 270 mm high and 98 mm deep
- for wall mounting
- including corrosion-free HEWI fixing material
- batteries (AA 1.5 V x 4) not included in the delivery
- CE and UKCA labelling in accordance with EMC 2014/30/EU
- Suitable for liquid soap with a viscosity of 1 to 3,000 mPa-s