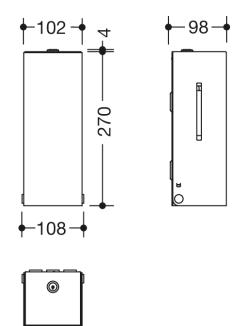

## Dimensions in mm

## **Properties**

Electronic liquid soap dispenser from System 900

- · angular base body
- Made from high-quality stainless steel, Mirror-polished surface (chrome look)
- · Surface to match chrome-plated surfaces and WARM TOUCH
- serves to hold commercially available liquid soap
- with inner container for free filling, filling capacity 500 ml
- Inner container can be removed for cleaning
- · Lateral fill level indicator
- Touchless soap dispenser
- Enclosed sticker for labelling the dispenser (if required to differentiate between soap dispensers), Foam soap and disinfectant dispensers)
- Illumination of the output area when the sensor is activated (blue light)
- · with battery change indicator
- with locking device as protection against misuse
- maintenance-free
- 102 mm wide, 270 mm high and 98 mm deep
- for wall mounting
- including corrosion-free HEWI fixing material
- batteries (AA 1.5 V x 4) not included in the delivery
- CE and UKCA labelling in accordance with EMC 2014/30/EU
- Suitable for liquid soap with a viscosity of 1 to 3,000 mPa-s