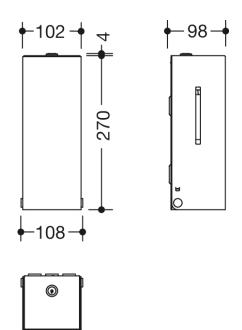

## Dimensions in mm

## **Properties**

Electronic disinfectant dispenser from System 900

- · angular base body
- · Made from high-quality stainless steel, Mirror-polished surface (chrome look)
- Surface to match chrome-plated surfaces and WARM TOUCH
- used to hold standard disinfectant
- · with inner container for free filling, filling capacity 500 ml
- Inner container can be removed for cleaning
- · Lateral fill level indicator
- Contactless disinfectant dispenser
- Disinfectant is dispensed as a spray
- Enclosed sticker for labelling the dispenser (if required to differentiate between soap dispensers), Foam soap and disinfectant dispensers)
- · Illumination of the disinfection area when the sensor is activated (blue light)
- · with battery change indicator
- · with locking device as protection against misuse
- · Maintenance-free
- 102 mm wide, 270 mm high and 98 mm deep
- for wall mounting
- including corrosion-free HEWI fixing material
- batteries (AA 1.5 V x 4) not included in the delivery
- CE and UKCA labelling in accordance with EMC 2014/30/EU