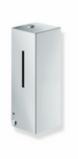

## **Properties**

Electronic disinfectant dispenser from System 900

- · angular base body
- · Made from high-quality stainless steel, Mirror-polished surface (chrome look)
- Surface to match chrome-plated surfaces and WARM TOUCH
- used to hold standard disinfectant
- · with inner container for free filling, filling capacity 500 ml
- Inner container can be removed for cleaning
- · Lateral fill level indicator
- Contactless disinfectant dispenser
- Disinfectant is dispensed as a spray
- Enclosed sticker for labelling the dispenser (if required to differentiate between soap dispensers), Foam soap and disinfectant dispensers)
- · Illumination of the disinfection area when the sensor is activated (blue light)
- · with battery change indicator
- · with locking device as protection against misuse
- · Maintenance-free
- 102 mm wide, 270 mm high and 98 mm deep
- for wall mounting
- including corrosion-free HEWI fixing material
- batteries (AA 1.5 V x 4) not included in the delivery
- CE and UKCA labelling in accordance with EMC 2014/30/EU