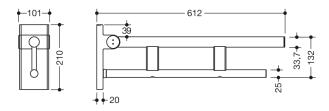

Dimensions in mm

## **Properties**

hinged support rail Duo, Design (A), System 900

- Two parallel rails, round gripping levels arranged on top of each other
- · Can be folded upwards and folded downwards with braked movement
- Projection 600 mm , Height 210 mm and width 101 mm , diameter of upper rail 33.7 mm, diameter of bottom rail 25 mm
- Made from high-quality stainless steel, PVD coated
- for mounting with non-corrosive and tested HEWI fixing material for different wall systems (to be ordered separately).