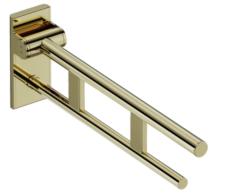

## **Properties**

hinged support rail Duo, Design (A), System 900

- Two parallel rails, round gripping levels arranged on top of each other
- · Can be folded upwards and folded downwards with braked movement
- Projection 600 mm , Height 210 mm and width 101 mm , diameter of upper rail 33.7 mm, diameter of bottom rail 25 mm
- Made from high-quality stainless steel, PVD coated
- for mounting with non-corrosive and tested HEWI fixing material for different wall systems (to be ordered separately).