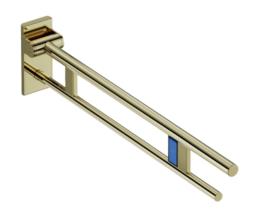

## **Properties**

hinged support rail Duo, Design (A), System 900

- Two parallel rails, round gripping levels arranged on top of each other
- with radio flush release
- left-hand version
- Can be folded upwards and folded downwards with braked movement
- Blue button (wave symbol) is used to activate the toilet flush
- Transmission frequency 868.4 MHz
- Suitable for wireless WC flushing systems from Geberit, Mepa, Viega, Sanit, Friatec, TECE and Grohe
- Projection 900 mm, Height 210 mm and width 101 mm, diameter of upper rail 33.7 mm, diameter of bottom rail 25 mm
- Made from high-quality stainless steel, PVD coated
- for mounting with non-corrosive and tested HEWI fixing material for different wall systems (to be ordered separately).