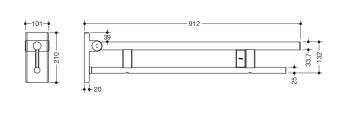

Dimensions in mm

## **Properties**

hinged support rail Duo, Design (A), System 900

- Two parallel rails, round gripping levels arranged on top of each other
- with radio flush release
- left-hand version
- Can be folded upwards and folded downwards with braked movement
- Blue button (wave symbol) is used to activate the toilet flush
- Transmission frequency 868.4 MHz
- Suitable for wireless WC flushing systems from Geberit, Mepa, Viega, Sanit, Friatec, TECE and Grohe
- Projection 900 mm, Height 210 mm and width 101 mm, diameter of upper rail 33.7 mm, diameter of bottom rail 25 mm
- Made from high-quality stainless steel, PVD coated
- for mounting with non-corrosive and tested HEWI fixing material for different wall systems (to be ordered separately).