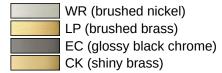

Viega, Sanit, Friatec, TECE and Grohe
- Projection 900 mm, Height 210 mm and width 101 mm, diameter of upper rail 33.7 mm, diameter of bottom rail 25 mm
- Made from high-quality stainless steel, PVD coated
- for mounting with non-corrosive and tested HEWI fixing material for different wall systems (to be ordered separately).

Sealing tape for sealing the fixing points is included in the delivery

- tested up to 150 kg when used with HEWI fixing material
- Recommended maximum weight of the user: 150 kg
- Floor supports 900.50.02070 and 900.50.02170 can be retrofitted
- is produced in accordance with CE and UKCA Regulation (EU) 2017/745 on medical devices

Fax: +49 5691 82-319

fulfils the requirements of ÖNORM B1600/1601

## **Awards**













## Certificates



## Colours / Surfaces