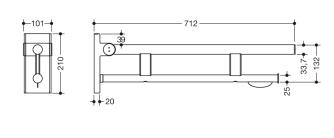

Dimensions in mm

#### **Properties**

Mobile folding support handle Duo, Design (A), System 900

- Two parallel rails, round gripping levels arranged on top of each other
- with toilet roll holder
- · Can be folded upwards and folded downwards with braked movement
- · for mobile use
- for easy and flexible retrofitting on existing, preassembled mounting plate: 900.50.00170, must be ordered separately
- toolless and quick installation by simple attachment of the hinged support rail
- · secured by fixing screw to prevent unintentional removal
- tested up to 150 kg when used with HEWI fixing material
- Recommended maximum weight of the user: 150 kg
- Projection 700 mm, Height 210 mm and width 101 mm, diameter of upper rail 33.7 mm, diameter of bottom rail 25 mm
- · Made from high-quality stainless steel, PVD coated
- Floor supports 900.50.02070 and 900.50.02170 can be retrofitted
- is produced in accordance with CE and UKCA Regulation (EU) 2017/745 on medical devices