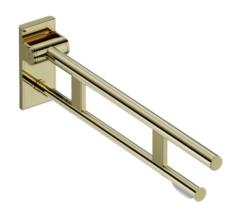

#### **Properties**

Mobile folding support handle Duo, Design (A), System 900

- Two parallel rails, round gripping levels arranged on top of each other
- with toilet roll holder
- · Can be folded upwards and folded downwards with braked movement
- · for mobile use
- for easy and flexible retrofitting on existing, preassembled mounting plate: 900.50.00170, must be ordered separately
- toolless and quick installation by simple attachment of the hinged support rail
- · secured by fixing screw to prevent unintentional removal
- tested up to 150 kg when used with HEWI fixing material
- Recommended maximum weight of the user: 150 kg
- Projection 700 mm, Height 210 mm and width 101 mm, diameter of upper rail 33.7 mm, diameter of bottom rail 25 mm
- · Made from high-quality stainless steel, PVD coated
- Floor supports 900.50.02070 and 900.50.02170 can be retrofitted
- is produced in accordance with CE and UKCA Regulation (EU) 2017/745 on medical devices