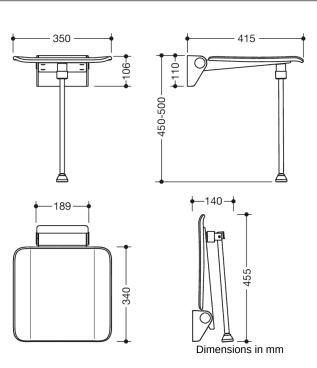

## **Properties**

Hinged seat, System 900

- · Construction consisting of wall console and continuous seat surface
- anti-slip, Structured seat made of white plastic
- · Aluminium seat reinforcement, powder coated in the colour of the seat
- Wall bracket made of high-quality stainless steel, PVD coated
- Seat can be folded up to save space
- Seat depth when folded up 77 mm
- with floor support for seat height 450-500 mm, powder coated in the colour of the seat
- 350 mm wide, 415 mm deep and 110 mm high
- Seat surface 350 mm wide and 340 mm deep
- for mounting with non-corrosive and tested HEWI fixing material for different wall systems (to be ordered separately).
- Sealing tape and sealing rods for sealing the mounting points according to DIN 18534 are included in the delivery
- tested up to 200 kg when used with HEWI fixing material
- · Recommended maximum weight of the user: 150 kg