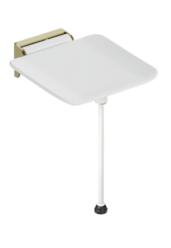

## **Properties**

Hinged seat, System 900

- · Construction consisting of wall console and continuous seat surface
- anti-slip, Structured seat made of white plastic
- · Aluminium seat reinforcement, powder coated in the colour of the seat
- Wall bracket made of high-quality stainless steel, PVD coated
- Seat can be folded up to save space
- Seat depth when folded up 77 mm
- with floor support for seat height 450-500 mm, powder coated in the colour of the seat
- 350 mm wide, 415 mm deep and 110 mm high
- Seat surface 350 mm wide and 340 mm deep
- for mounting with non-corrosive and tested HEWI fixing material for different wall systems (to be ordered separately).
- Sealing tape and sealing rods for sealing the mounting points according to DIN 18534 are included in the delivery
- tested up to 200 kg when used with HEWI fixing material
- · Recommended maximum weight of the user: 150 kg