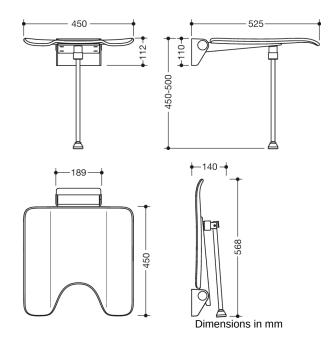

## **Properties**

Hinged seat, System 900

- Construction consisting of wall console and continuous seat surface
- · anti-slip, Structured seat made of black plastic
- Aluminium seat reinforcement, powder coated in the colour of the seat
- · Wall bracket made of high-quality stainless steel, PVD coated
- Seat with hygiene cut-out can be folded up to save space
- Seat depth when folded up 77 mm
- with floor support for seat height 450-500 mm, powder coated in the colour of the seat
- 450 mm wide, 525 mm deep and 112 mm high
- Seat 450 mm wide and 450 mm deep
- for mounting with non-corrosive and tested HEWI fixing material for different wall systems (to be ordered separately).
- Sealing tape and sealing rods for sealing the mounting points according to DIN 18534 are included in the delivery
- tested up to 200 kg when used with HEWI fixing material
- Recommended maximum weight of the user: 150 kg
- Fulfils the DIN 18040 requirements, ÖNORM B1600/1601 and SIA 500