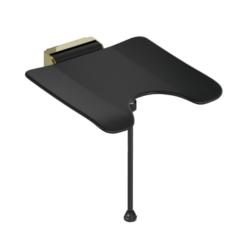

## **Properties**

Hinged seat, System 900

- Construction consisting of wall console and continuous seat surface
- · anti-slip, Structured seat made of black plastic
- Aluminium seat reinforcement, powder coated in the colour of the seat
- · Wall bracket made of high-quality stainless steel, PVD coated
- Seat with hygiene cut-out can be folded up to save space
- Seat depth when folded up 77 mm
- with floor support for seat height 450-500 mm, powder coated in the colour of the seat
- 450 mm wide, 525 mm deep and 112 mm high
- Seat 450 mm wide and 450 mm deep
- for mounting with non-corrosive and tested HEWI fixing material for different wall systems (to be ordered separately).
- Sealing tape and sealing rods for sealing the mounting points according to DIN 18534 are included in the delivery
- tested up to 200 kg when used with HEWI fixing material
- Recommended maximum weight of the user: 150 kg
- Fulfils the DIN 18040 requirements, ÖNORM B1600/1601 and SIA 500