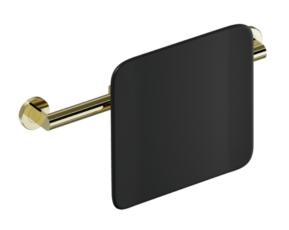

## Properties

Backrest rail, System 900

- · backrest with fixing rails with roses on both sides
- serves as back support for toilet users
- for wall mounting
- 330 mm high and 150 mm deep, backrest 350 mm wide, rail diameter 32 mm, tube thickness 2 mm
- Centre distance adjustable from 478 to 578 mm on site
- Black plastic backrest
- connection made of high-quality stainless steel, PVD coated surface
- including non-corrosive and tested HEWI fixing material
- fulfils the DIN 18040 and ÖNORM B1600/1601 requirements.
- fulfils the requirements of BS standard BS 8300:2009 (+A1:2010)/Doc M