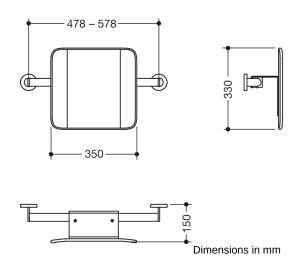

## Properties

Backrest rail, System 900

- · backrest with fixing rails with roses on both sides
- serves as back support for toilet users
- for wall mounting
- 330 mm high and 150 mm deep, backrest 350 mm wide, rail diameter 32 mm, tube thickness 2 mm
- Centre distance adjustable from 478 to 578 mm on site
- Black plastic backrest
- connection made of high-quality stainless steel, PVD coated surface
- including non-corrosive and tested HEWI fixing material
- fulfils the DIN 18040 and ÖNORM B1600/1601 requirements.
- fulfils the requirements of BS standard BS 8300:2009 (+A1:2010)/Doc M