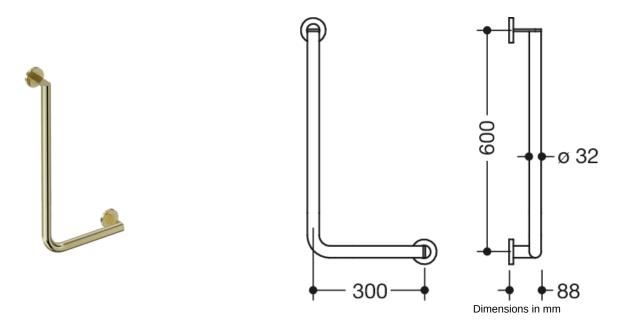

## Properties

L-shaped support rail, System 900

- · Rails arranged vertically and horizontally, joined at right-angles with mounting roses
- Version right
- horizontal length 300 mm, vertical length 600 mm, 88 mm depth
- rail diameter 32 mm, Tube thickness 2 mm, Rosette diameter 70 mm
- Made from high-quality stainless steel, PVD coated
- including corrosion-free and tested HEWI fixing material for wall mounting and sealing tape to seal the drilling points