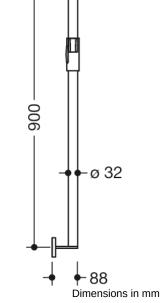

## Properties

Rail with shower head holder, System 900

- · vertical rail with supports perpendicular to the wall, Fixing rosettes and magnetic shower holder
- Centre-to-centre 900 mm, 88 mm depth
- rail diameter 32 mm, tube thickness 2 mm, rose diameter 70 mm
- made of high-quality stainless steel, powder-coated in HEWI colour CV (deep matt black), ER (deep matt dark grey pearl mica) and VH (deep matt white), each with the same colour, powder-coated shower holder made of high-quality stainless steel
- suitable for shower heads of various manufacturers
- simple and intuitive one-hand operation
- Shower holder is infinitely adjustable, automatically fixed in place by magnets
- wear-free clamping mechanism
- · conical holder on the shower holder can be adjusted to any angle
- including non-corrosive and tested HEWI fixing material for wall mounting and sealing tape to seal the drilling points