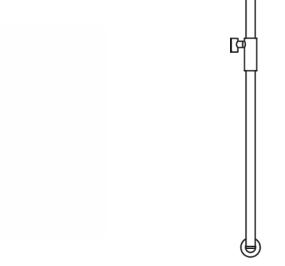

## Properties

Rail with shower head holder, System 900

- · vertical rail with supports perpendicular to the wall, Fixing rosettes and magnetic shower holder
- Centre-to-centre 900 mm, 88 mm depth
- rail diameter 32 mm, tube thickness 2 mm, rose diameter 70 mm
- made of high-quality stainless steel, powder-coated in HEWI colour CV (deep matt black), ER (deep matt dark grey pearl mica) and VH (deep matt white), each with the same colour, powder-coated shower holder made of high-quality stainless steel
- suitable for shower heads of various manufacturers
- simple and intuitive one-hand operation
- Shower holder is infinitely adjustable, automatically fixed in place by magnets
- wear-free clamping mechanism
- · conical holder on the shower holder can be adjusted to any angle
- including non-corrosive and tested HEWI fixing material for wall mounting and sealing tape to seal the drilling points