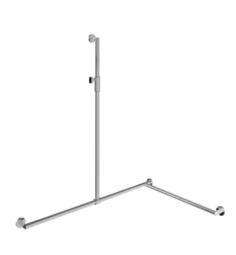

## Properties

Shower handrail with sliding shower holder bar, System 900, Corner mounting

- Rails arranged vertically and horizontally, Rods connected at right angles with fixing rosettes and magnetic shower head holder
- with shower rail that can be moved sideways (for installation)
- Version right
- Vertical length 1250 mm, horizontal lengths (corner mounting) 1185 mm and 765 mm, 88 mm depth
- rail diameter 32 mm, Tube thickness 2 mm, Rosette diameter 70 mm
- · Made from high-quality stainless steel, chrome-plated
- · shower holder made of high-quality stainless steel, chrome-plated
- suitable for shower heads of various manufacturers
- simple and intuitive one-hand operation
- Shower holder is infinitely adjustable, automatically fixed in place by magnets
- wear-free clamping mechanism
- conical holder on the shower holder can be adjusted to any angle
- · reduced number of mounting roses due to innovative corner connection
- including non-corrosive and tested HEWI fixing material for wall mounting and sealing tape to seal the drilling points, with a maximum support spacing of 850 mm
- Please note when using with suspended seats: Compatibility check required.
- tested up to 200 kg when used with HEWI fixing material
- · Recommended maximum weight of the user: 150 kg
- A detailed list of the possible combinations of grab rails, Angled rails and shower handrails with matching hanging seats can be found in our online catalogue in the download area of the respective product.