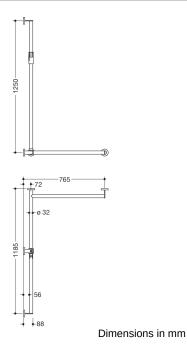

## Properties

Shower handrail with sliding shower holder bar, System 900, Corner mounting

- Rails arranged vertically and horizontally, Rods connected at right angles with fixing rosettes and magnetic shower head holder
- with shower rail that can be moved sideways (for installation)
- Version right
- Vertical length 1250 mm, horizontal lengths (corner mounting) 1185 mm and 765 mm, 88 mm depth
- rail diameter 32 mm, Tube thickness 2 mm, Rosette diameter 70 mm
- · Made from high-quality stainless steel, chrome-plated
- · shower holder made of high-quality stainless steel, chrome-plated
- suitable for shower heads of various manufacturers
- simple and intuitive one-hand operation
- Shower holder is infinitely adjustable, automatically fixed in place by magnets
- wear-free clamping mechanism
- conical holder on the shower holder can be adjusted to any angle
- · reduced number of mounting roses due to innovative corner connection
- including non-corrosive and tested HEWI fixing material for wall mounting and sealing tape to seal the drilling points, with a maximum support spacing of 850 mm
- Please note when using with suspended seats: Compatibility check required.
- tested up to 200 kg when used with HEWI fixing material
- · Recommended maximum weight of the user: 150 kg
- A detailed list of the possible combinations of grab rails, Angled rails and shower handrails with matching hanging seats can be found in our online catalogue in the download area of the respective product.