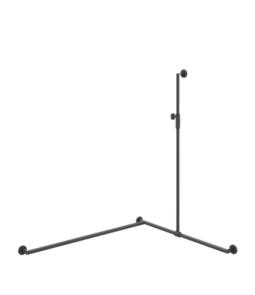

## **Properties**

Shower handrail with sliding shower holder bar, System 900, Corner mounting

- Rails arranged vertically and horizontally, Rods connected at right angles with fixing rosettes and magnetic shower head holder
- with shower rail that can be moved sideways (for installation)
- left-hand version
- Vertical length 1250 mm, Horizontal lengths (corner installation) 965 mm and 1185 mm each, 87 mm deep
- Vertical rod diameter 25 mm, horizontal rail diameter 30 mm, Tube thickness 1.5 mm, Rosette diameter 70 mm
- Made from high-quality stainless steel, powder-coated in the HEWI colours VH (deep matt white), CV (deep matt black) and ER (deep matt pearl mica dark grey), each with powder-coated, magentic shower head holder
- Suitable for hand showers from various manufacturers
- simple and intuitive one-hand operation
- · Shower holder is infinitely adjustable, Automatic fixing with magnets
- wear-free clamping mechanism
- conical holder on the shower holder can be adjusted to any angle
- reduced number of mounting roses due to innovative corner connection
- including non-corrosive and tested HEWI fixing material for wall mounting and sealing tape to seal the drilling points
- Please note when using with suspended seats: Compatibility check required.
- tested up to 200 kg when used with HEWI fixing material
- · Recommended maximum weight of the user: 150 kg
- A detailed list of the possible combinations of grab rails, Angled rails and shower handrails with matching hanging seats can be found in our online catalogue in the download area of the respective product.