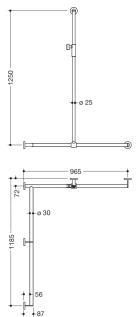

## Dimensions in mm

## **Properties**

Shower handrail with sliding shower holder bar, System 900, Corner mounting

- Rails arranged vertically and horizontally, Rods connected at right angles with fixing rosettes and magnetic shower head holder
- with shower rail that can be moved sideways (for installation)
- left-hand version
- Vertical length 1250 mm, Horizontal lengths (corner installation) 965 mm and 1185 mm each, 87 mm deep
- Vertical rod diameter 25 mm, horizontal rail diameter 30 mm, Tube thickness 1.5 mm, Rosette diameter 70 mm
- Made from high-quality stainless steel, powder-coated in the HEWI colours VH (deep matt white), CV (deep matt black) and ER (deep matt pearl mica dark grey), each with powder-coated, magentic shower head holder
- Suitable for hand showers from various manufacturers
- simple and intuitive one-hand operation
- · Shower holder is infinitely adjustable, Automatic fixing with magnets
- wear-free clamping mechanism
- conical holder on the shower holder can be adjusted to any angle
- reduced number of mounting roses due to innovative corner connection
- including non-corrosive and tested HEWI fixing material for wall mounting and sealing tape to seal the drilling points
- Please note when using with suspended seats: Compatibility check required.
- tested up to 200 kg when used with HEWI fixing material
- · Recommended maximum weight of the user: 150 kg
- A detailed list of the possible combinations of grab rails, Angled rails and shower handrails with matching hanging seats can be found in our online catalogue in the download area of the respective product.